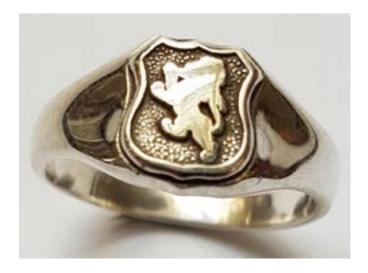

### Signet Ring engraved with Lion Rampant Crest

Option 1: Sterling silver \$100

Option 2: 9ct Yellow gold \$475

Option 3: 9ct White Gold \$475