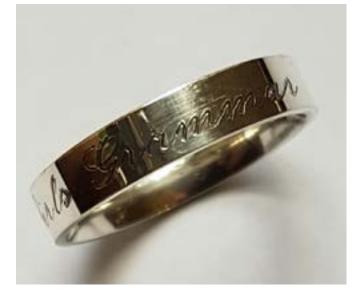

#### **EPSOM GIRLS GRAMMAR SCHOOL RINGS**

Option 1: Sterling silver \$100

Option 2: 9ct Yellow gold \$355

Option 3: 9ct White Gold \$355