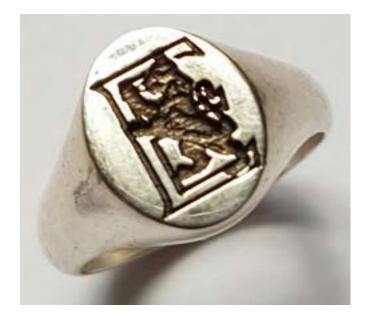

# NEW Signet Ring engraved with EGGS "E" & Lion

Option 1: Sterling silver \$175

Option 2: 9ct Yellow gold \$825

Option 3: 9ct White Gold \$825

| ITEM                                                         | NUMBER | COST | TOTAL |
|--------------------------------------------------------------|--------|------|-------|
| Plain Band engraved with Epsom Girls Grammar 2019 - OPTION 1 |        |      |       |
| Plain Band engraved with Epsom Girls Grammar 2019 - OPTION 2 |        |      |       |
| Plain Band engraved with Epsom Girls Grammar 2019 - OPTION 3 |        |      |       |
| Signet Ring engraved with Lion Rampant Crest - OPTION 1      |        |      |       |
| Signet Ring engraved with Lion Rampant Crest - OPTION 2      |        |      |       |
| Signet Ring engraved with Lion Rampant Crest - OPTION 3      |        |      |       |
| NEW Signet Ring engraved with EGGS "E" & Lion - Option 1     |        |      |       |
| NEW Signet Ring engraved with EGGS "E" & Lion - Option 2     |        |      |       |
| NEW Signet Ring engraved with EGGS "E" & Lion - Option 3     |        |      |       |
| TOTAL                                                        |        |      |       |